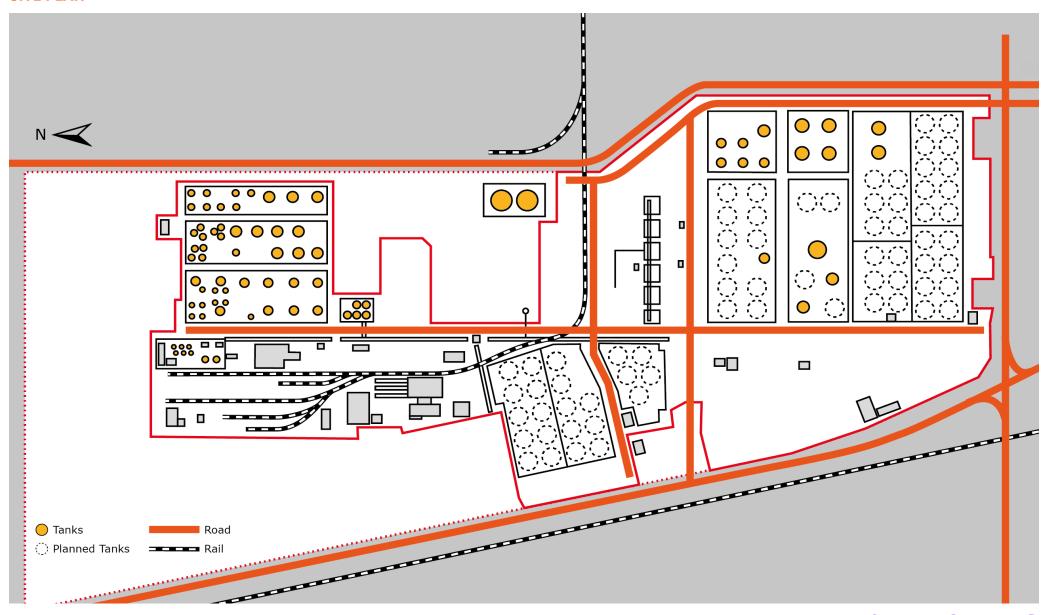

TS**

# **Tank Capacity**

87,531 cbm | 550,570 bbl

#### **Tanks**

52

#### **Tank Sizes**

327 - 4,277 cbm | 2,054 - 26,900 bbl

## **Jetty Capacities**

52,000 dwt (via pipeline to Texas City)

## **Access Types**

Pipeline, Rail Car, Tank Truck

#### **Products**

Inorganic Chemicals, Organic Chemicals, Petrochemicals

#### **Services**

Railcar loading and unloading, Truck loading and unloading, Truck weighing, FDA and Kosher certification

## **TERMINAL CONTACT**

## Oiltanking Texas City L.P.

2301 Highway 146 S Texas City, Texas 77590 United States

+1 409 7971710

**+**1 409 7971701

ot\_galvestoncounty@oiltanking.com www.advario.com

#### **MARKETING CONTACT**

# **Region Oiltanking Americas**

**Commercial Manager:** 

Frank Rodriguez



## **AREA PLAN**





## **SITE PLAN**