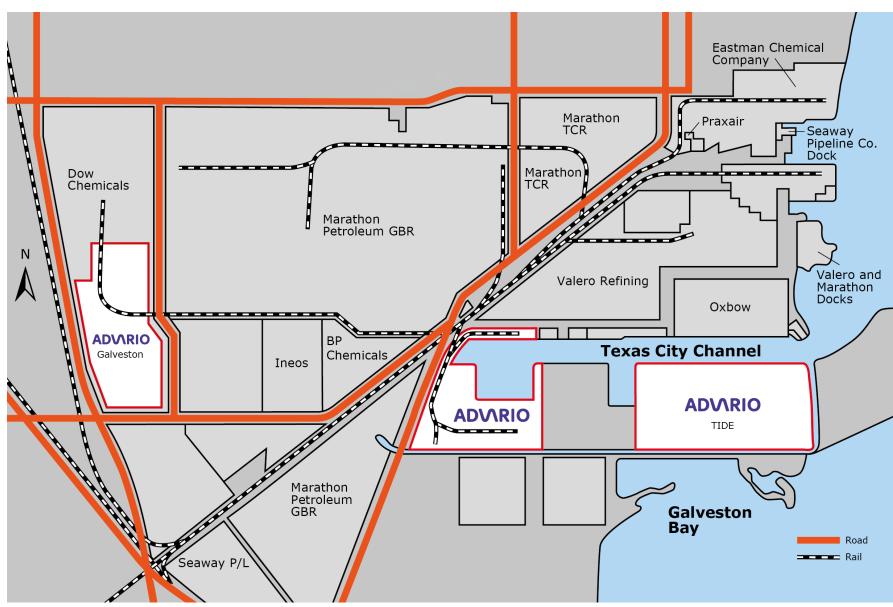

#### **TERMINAL FACTS**

# **Tank Capacity**

87,531 cbm | 550,570 bbl

#### **Tanks**

52

#### **Tank Sizes**

327 - 4,277 cbm | 2,054 - 26,900 bbl

## **Jetty Capacities**

52,000 dwt (via pipeline to Texas City)

## **Access Types**

Pipeline, Rail Car, Tank Truck

#### **Products**

Inorganic Chemicals, Organic Chemicals, Petrochemicals

#### **Services**

Railcar loading and unloading, Truck loading and unloading, Truck weighing, FDA and Kosher certification

## **TERMINAL CONTACT**

## Oiltanking Texas City L.P.

2301 Highway 146 S Texas City, Texas 77590 United States

+1 409 7971710

**+**1 409 7971701

ot\_galvestoncounty@oiltanking.com www.advario.com

#### **MARKETING CONTACT**

# **Region Oiltanking Americas**

**Commercial Manager:** 

Frank Rodriguez



## **AREA PLAN**





## **SITE PLAN**